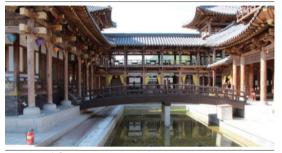

# The Garden of Morning Calm 아침고요수목원

- 432, Sumogwon-ro, Sang-myeon, Gapyeong-gun, Gyeonggi-do
- ★ www.morningcalm.co.kr
  \$\bigset\$ 82-1544-6703
- (i) 08:30 ~ Sunset (Winter until 21:00)

명 (14) 첫 14) 첫

The Garden of Morning Calm, which expresses the beauty of nature in Korea as a garden, holds a unique exhibition event for each season. It is home to about 25 theme gardens such as Hagyeong Garden, Morning Plaza, and Korean Garden, and also has various trees including pine trees planted in the surrounding mountains. It is a great place to breathe in the fresh air from trees and to seek rest.