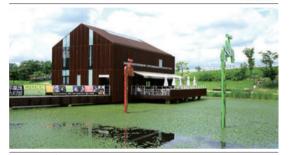

# NEW Cafore Cafe 카포레 카페

- 458, Gangnam-ro, Gangha-myeon, Yangpyeong-gun, Gyeonggi-do
- www.cafore.co.kr
- **&** 82-31-775-5342

(i) 10:00~20:00

It's a modern architecture called the CABINET IN FOREST. It is a beautiful cultural complex with galleries, cafes, outdoor performance halls, and four seasons of gardens on 6,600sqm of land. Tickets include a complementary drink.