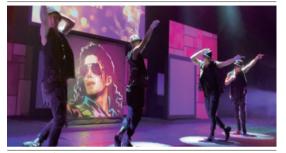

Underground Bunker Exhibition

본 할인쿠폰 내용은 경기관광공사와 협의진행된 바 있습니다.

- 13, Donhwamun-ro, Jongno-gu, Seoul Theater F5
- Shows are performed twice a day (17:00/20:00), every day of the year/ 75 mins per performance.

One of the top Korean Wave performances with over 1 million annual audience! Painters, a recently emerging popular performance, shows fantastic live drawings using 10 art techniques by four painters to express sophisticated stage manner. With whimsical twists and enjoyable entertainment for all ages and nationalities, the show presents an impressive spectacle for 75 minutes.