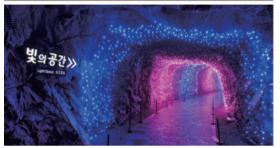

# Gwangmyeong Cave 광명동굴

142, Gahak-ro 85beon-gil, Gwangmyeong-si, Gyeonggi-do

www.gm.go.kr/cv

**\$ 82-70-4277-8902** 

(i) 09:00 ~ 18:00(Closed every Monday)

悠悠悠然

Gwangmyeong Cave was the only one mine in the metropolitan area where gold, silver, copper, and zinc were mined from 1912 to 1972, and is an industrial heritage with a history of 100 years. Currently Gwangmyeong Cave, which was abandoned in 1972 and had been dormant for 40 years, has emerged as one of Korea's representative tourist destinations with more than 1 million visitors annually as a space for historical experiences, culture & art complex, and stories & contents.

The cave is closed every Monday except during the peak summer season (July to August).