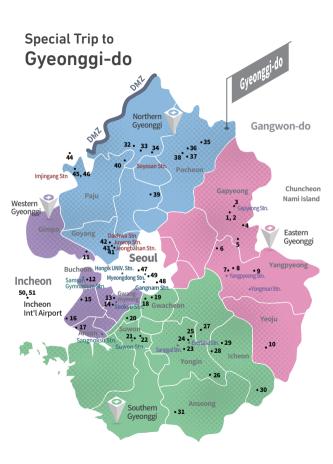

### Eastern Gveonaai

### Western Gveonaai

- 1. The Garden of Morning Calm
- 2. The Zoo of Moming Calm
- 3. Gapveong Bridge Zipline 4 Petite France
- 5 Edolwoiss Swiss Thoma Park
- 6 Koo House Museum
- 7 Cafore Cafe

(Shinsegae)

- 8. Yangpyeong The Greem
- 9 Retro Museum 10. Yeoju Premium Outlet

12. Woongjin Play Doci

Gimpo

- 13. Chunghveon Museum
- 14. Gwangmyeong Cave 15. Siheung Premium Outlets
- (Shinsegae) 16. Siheung WAVEPARK
- 17. Glass Island

11. Hyundai Premium Outlets

### Southern Gveonaai

- 18 Seculland
- 19. Gwacheon National Science Museum
- 20. Uiwang Rail Bike
- 21. Flying Suwon
- 22. Aqua Planet Gwanggyo
- 23. Korean Folk Village
- 24 Everland
- 25. See's Coffee
  - 26. Yongin Dae Jang Geum Park
  - 27. Hwadam Botanical Garden
  - 28. Deokoveong Dinosaur Arboretum
  - 29. Starlight Garden OOOZOOO
  - 30. Pig Museum
  - 31. Anseong Farmland

### Northern Gveonaai

- 32. Saedungii
- 33. Namurang
- 34. Purnevilage
- 35. Pyunggangland
- 36. Boss Apple Farm 37. Pocheon Art Valley
- 38. Herb Island
- 39. Hoeamsaii Museum of Yangju City
- 40. Sanmeoru Farm
- 41. Aqua Planet Ilsan
- 42 HYUNDAI MOTORSTUDIO GOYANG
- 43. ONEMOUNT

- A living, breathing ecosystem Appreciation for peace
- 44. Panmuniom(JSA) & DMZ, 3rd Tunnel Tour
- 45. Cafe Annyeong
  - D. Brunch Annyeong Bistro Annyeong Takeout Annyeong
- 46. Dokgae Bridge on Imiin River & Underground Bunker Exhibition

### Other

- 47 THE PAINTERS
- 48. Hvundai Department Store Duty Free (Trade Center, Dongdaemun. International Airport T1)
- 49. The Shilla Duty Free (Seoul Store)
- 50. The Shilla Duty Free (Incheon Airport T2 Store)
- 51. Airport Railroad Co., Ltd.