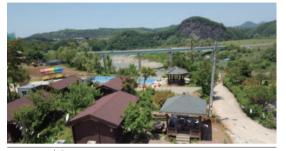

# NEW Saedungji 새동지마을

| $\odot$ | 86, Noa-ro 491beon-gil, | Baekhak-myeon, | Yeoncheon-gun, |
|---------|-------------------------|----------------|----------------|
|         | Gyeonggi-do             |                |                |

| ★ www.gumiri.com      | <b>\$</b> 82-31-835-7345 |
|-----------------------|--------------------------|
| (i) 09:00~18:00(24/7) | 18                       |

Saedungji is a typical rural village located in the northernmost part of Gyeonggi-do overlooking the Imjin River. It is also a trekking spot where you can walk through the Imjingak River columnar joints, enjoying clear air and clean nature through Yeoncheon Peace Nuri Road along the Demilitarized Zone. In addition, various resources in the village are used for experience programs, centering on the Experience Education Center, providing abundant experiences in which cities and rural areas become one through nature.